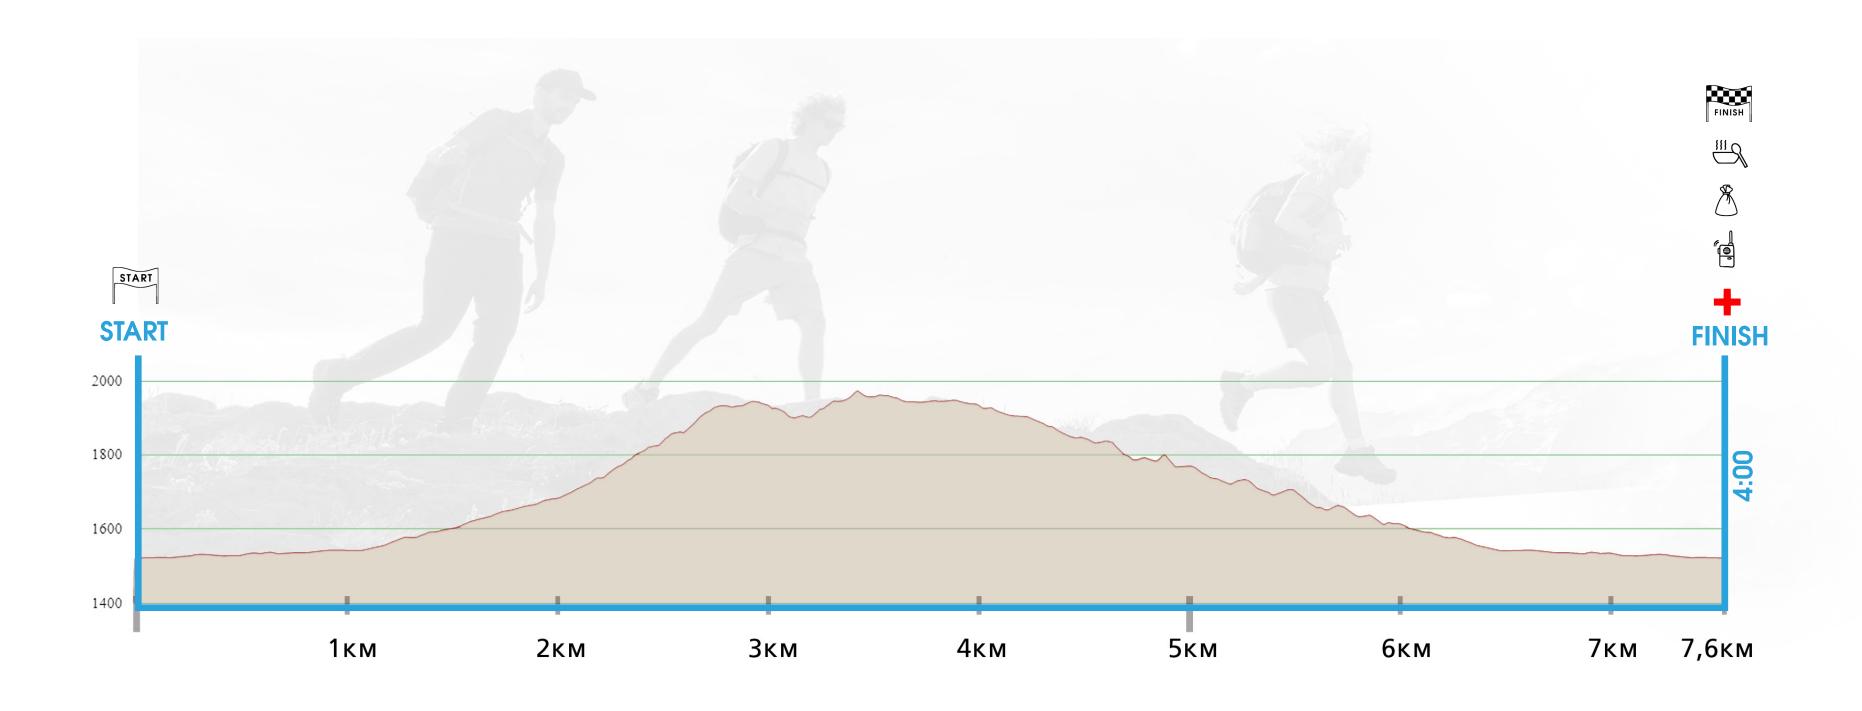

|        | ELBRUS 8 E     | LBRUS 8               | ELBRU                       | S 8 ELE           | BRUS 8                         | <b>ELBRUS</b>    | 8 ELBR                | US 8       |
|--------|----------------|-----------------------|-----------------------------|-------------------|--------------------------------|------------------|-----------------------|------------|
|        | facility       | distance from start   | distance from last<br>point | ascent from start | acsent from from<br>last point | leader time      | time limit from start | time limit |
| START  | START<br>9:00  | 0<br>0<br>0<br>0<br>0 | 0                           |                   | • • • • • • • • • • • •        | 0<br>0<br>0<br>0 |                       |            |
| FINISH | + P A S FINISH | 8                     | 8                           | 500               | 500                            | 0:40             | 4:00                  | 13:00      |