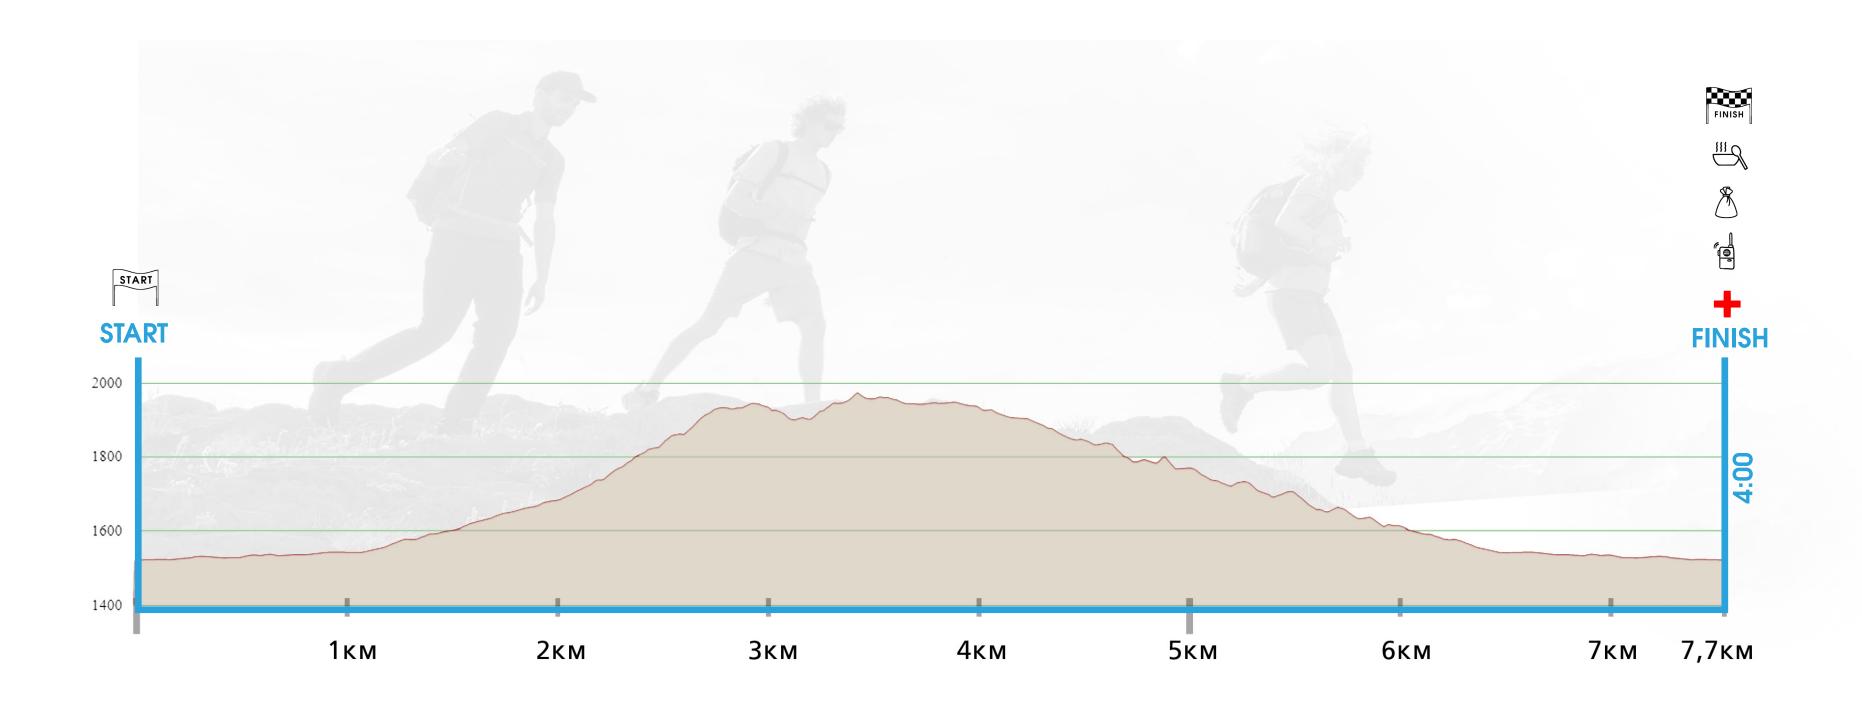

|        | ELBRUS 8 E     | LBRUS 8               | ELBRU                       | S 8 ELE           | BRUS 8                         | <b>ELBRUS</b>    | 8 ELBR                | US 8       |
|--------|----------------|-----------------------|-----------------------------|-------------------|--------------------------------|------------------|-----------------------|------------|
|        | facility       | distance from start   | distance from last<br>point | ascent from start | acsent from from<br>last point | leader time      | time limit from start | time limit |
| START  | START<br>9:00  | 0<br>0<br>0<br>0<br>0 | 0                           |                   | • • • • • • • • • • • •        | 0<br>0<br>0<br>0 |                       |            |
| FINISH | + P A S FINISH | 7,7                   | 7,7                         | 500               | 500                            | 0:40             | 4:00                  | 13:00      |